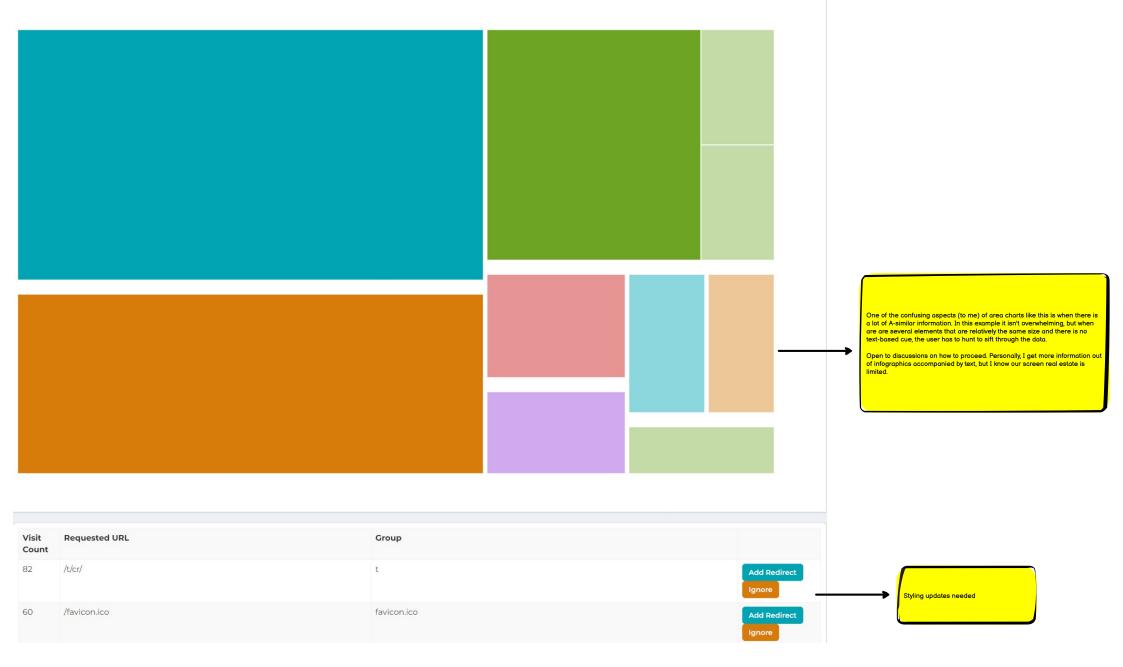

** Searches 404s A 404 error indicates that the webpage a user trying to These represent what content users are using your site reach can't be found. search to find. Top Five Top Five 75 Visits /t/cr/ Include fallback for when no site 60 Visits /favicon.ico searches over duration instead of a blank pane/recommend to expand 34 /themes/atlas/rte/plugins/cust... timeframe 11 Visits /404/ 9 Visits /skin/default/JS/tabs.js Weekly Count: 1397

A More 404 errors than the previous 7-Day period. Excludes bot traffic

## See More

- Daily Count Over Time
- Top Five
- Full Breakdown

# Weekly Count: 64

A More searches than the previous 7-Day period. Excludes bot traffic

## See More

Searches Over Time

#### Daily Count 404s



#### Full 404 Breakdown

Grouped by base path | hover for more details



### **Top 100 Most Searched Terms**



### Top 100 Most Searched Terms

Hover for more details | Click to focus a term



| Search Terms                                | Count |            |
|---------------------------------------------|-------|------------|
| 20                                          | 344   | Run Search |
| E                                           | 93    | Run Search |
| THE                                         | 86    | Run Search |
| SEARCH                                      | 42    | Run Search |
| 0"XOR(IF(NOW()=SYSDATE(),SLEEP(15),0))XOR"Z | 12    | Run Search |
|                                             | 17    |            |