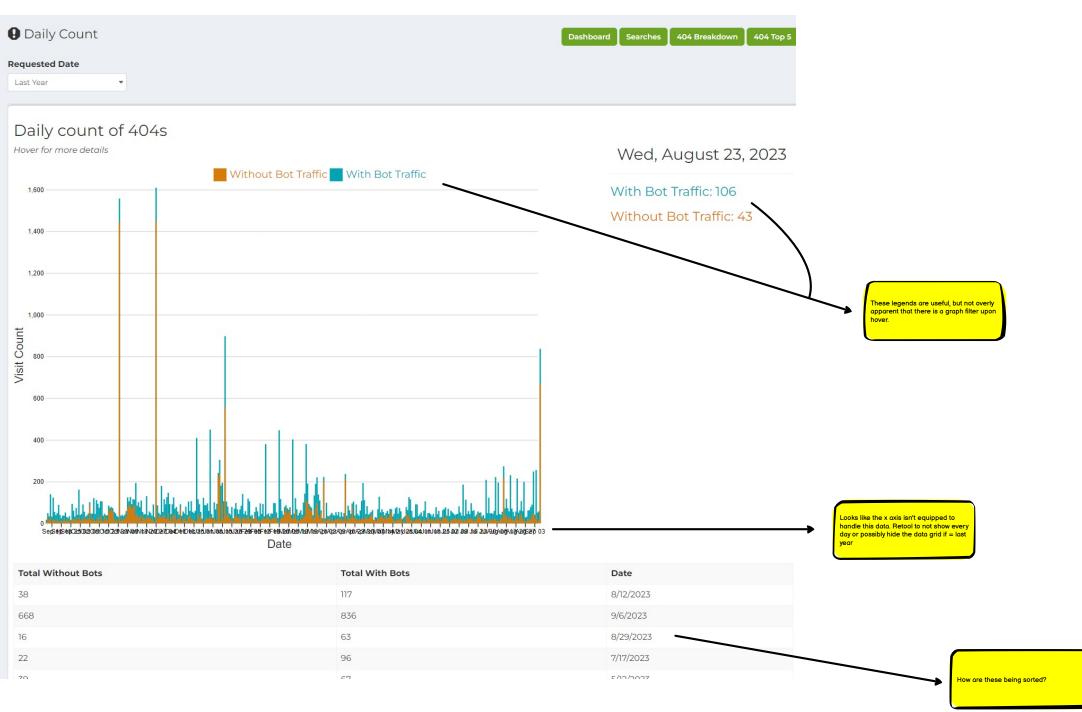

Site Health Dashboard Download Report 🛓 Last 7 Days **Q** Searches 404s A 404 error indicates that the webpage a user trying to These represent what content users are using your site reach can't be found. search to find. Top Five Top Five 75 Visits /t/cr/ Include fallback for when no site 60 Visits /favicon.ico searches over duration instead of a blank pane/recommend to expand 34 /themes/atlas/rte/plugins/cust... timeframe 11 Visits /404/ 9 Visits /skin/default/JS/tabs.js Weekly Count: 1397

A More 404 errors than the previous 7-Day period. Excludes bot traffic

## See More

- Daily Count Over Time
- Top Five
- Full Breakdown

# Weekly Count: 64

A More searches than the previous 7-Day period. Excludes bot traffic

## See More

Searches Over Time

#### Daily Count 404s



#### Full 404 Breakdown

Grouped by base path | hover for more details



### **Top 100 Most Searched Terms**



### Top 100 Most Searched Terms

Hover for more details | Click to focus a term



| Search Terms                                | Count |            |
|---------------------------------------------|-------|------------|
| 20                                          | 344   | Run Search |
| E                                           | 93    | Run Search |
| THE                                         | 86    | Run Search |
| SEARCH                                      | 42    | Run Search |
| 0"XOR(IF(NOW()=SYSDATE(),SLEEP(15),0))XOR"Z | 12    | Run Search |
|                                             | 17    |            |