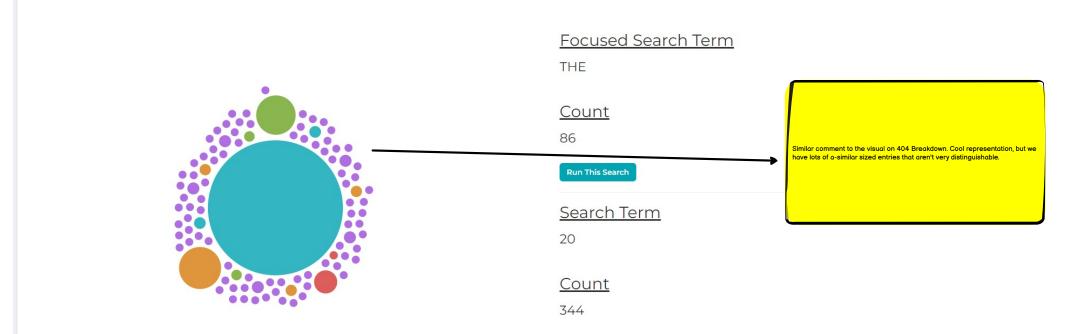

### **Top 100 Most Searched Terms**

### Top 100 Most Searched Terms

Hover for more details | Click to focus a term

| Search Terms                                | Count |            |
|---------------------------------------------|-------|------------|
| 20                                          | 344   | Run Search |
| E                                           | 93    | Run Search |
| THE                                         | 86    | Run Search |
| SEARCH                                      | 42    | Run Search |
| 0"XOR(IF(NOW()=SYSDATE(),SLEEP(15),0))XOR"Z | 12    | Run Search |
|                                             | 17    |            |